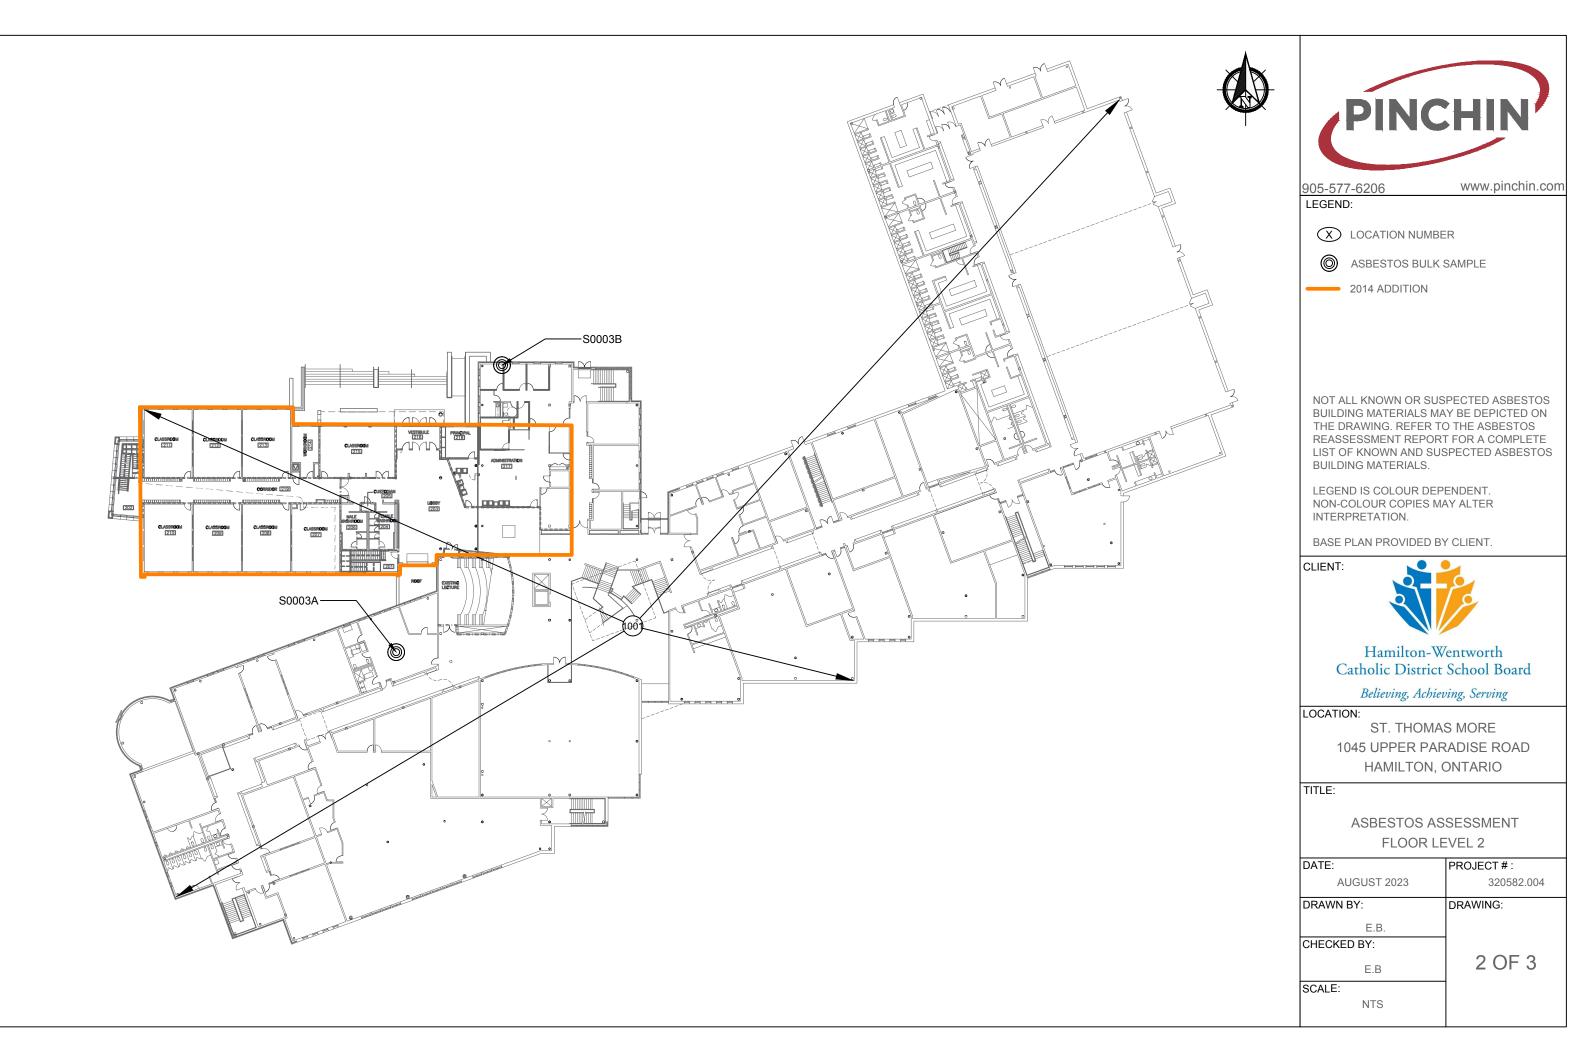

Template: Master Report for Asbestos Assessment, HAZ, July 29, 2021

© 2023 Pinchin Ltd. Page 4 of 4

APPENDIX I Drawings

905-577-6206

www.pinchin.com

LEGEND:

X LOCATION NUMBER

ASBESTOS BULK SAMPLE

2014 ADDITION

NOT ALL KNOWN OR SUSPECTED ASBESTOS BUILDING MATERIALS MAY BE DEPICTED ON THE DRAWING. REFER TO THE ASBESTOS REASSESSMENT REPORT FOR A COMPLETE LIST OF KNOWN AND SUSPECTED ASBESTOS BUILDING MATERIALS.

LEGEND IS COLOUR DEPENDENT. NON-COLOUR COPIES MAY ALTER INTERPRETATION.

BASE PLAN PROVIDED BY CLIENT.

CLIENT:

Hamilton-Wentworth Catholic District School Board

Believing, Achieving, Serving

LOCATION:

ST. THOMAS MORE 1045 UPPER PARADISE ROAD HAMILTON, ONTARIO