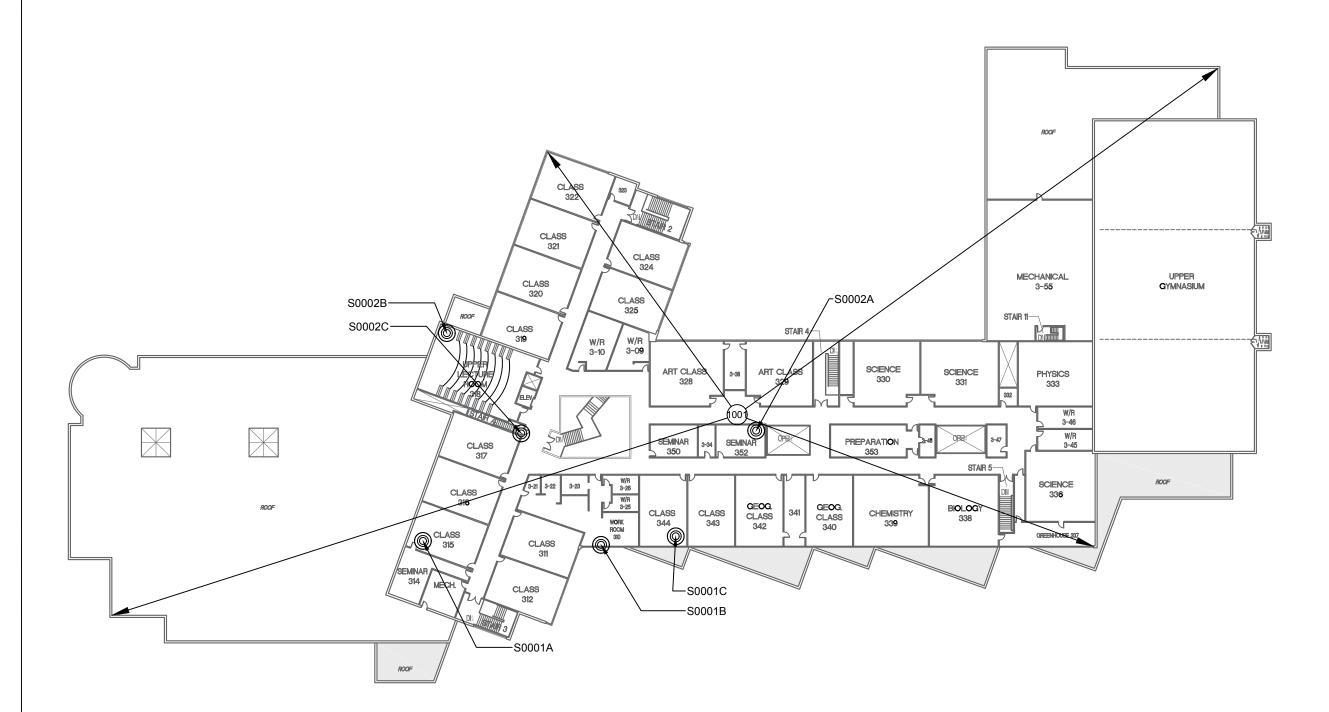

Template: Master Report for Asbestos Assessment, HAZ, July 29, 2021

© 2023 Pinchin Ltd. Page 4 of 4

APPENDIX I Drawings

905-577-6206

www.pinchin.com

LEGEND:

X LOCATION NUMBER

ASBESTOS BULK SAMPLE

2014 ADDITION

NOT ALL KNOWN OR SUSPECTED ASBESTOS BUILDING MATERIALS MAY BE DEPICTED ON THE DRAWING. REFER TO THE ASBESTOS REASSESSMENT REPORT FOR A COMPLETE LIST OF KNOWN AND SUSPECTED ASBESTOS BUILDING MATERIALS.

LEGEND IS COLOUR DEPENDENT. NON-COLOUR COPIES MAY ALTER INTERPRETATION.

BASE PLAN PROVIDED BY CLIENT.

CLIENT:

Hamilton-Wentworth Catholic District School Board

Believing, Achieving, Serving

LOCATION:

ST. THOMAS MORE 1045 UPPER PARADISE ROAD HAMILTON, ONTARIO

TITLE:

ASBESTOS ASSESSMENT FLOOR LEVEL 3

| PROJECT #: |
|------------|
| 320582.004 |
| DRAWING:   |
|            |
|            |
| 3 OF 3     |
|            |
|            |
|            |

APPENDIX II
Asbestos Analytical Certificates