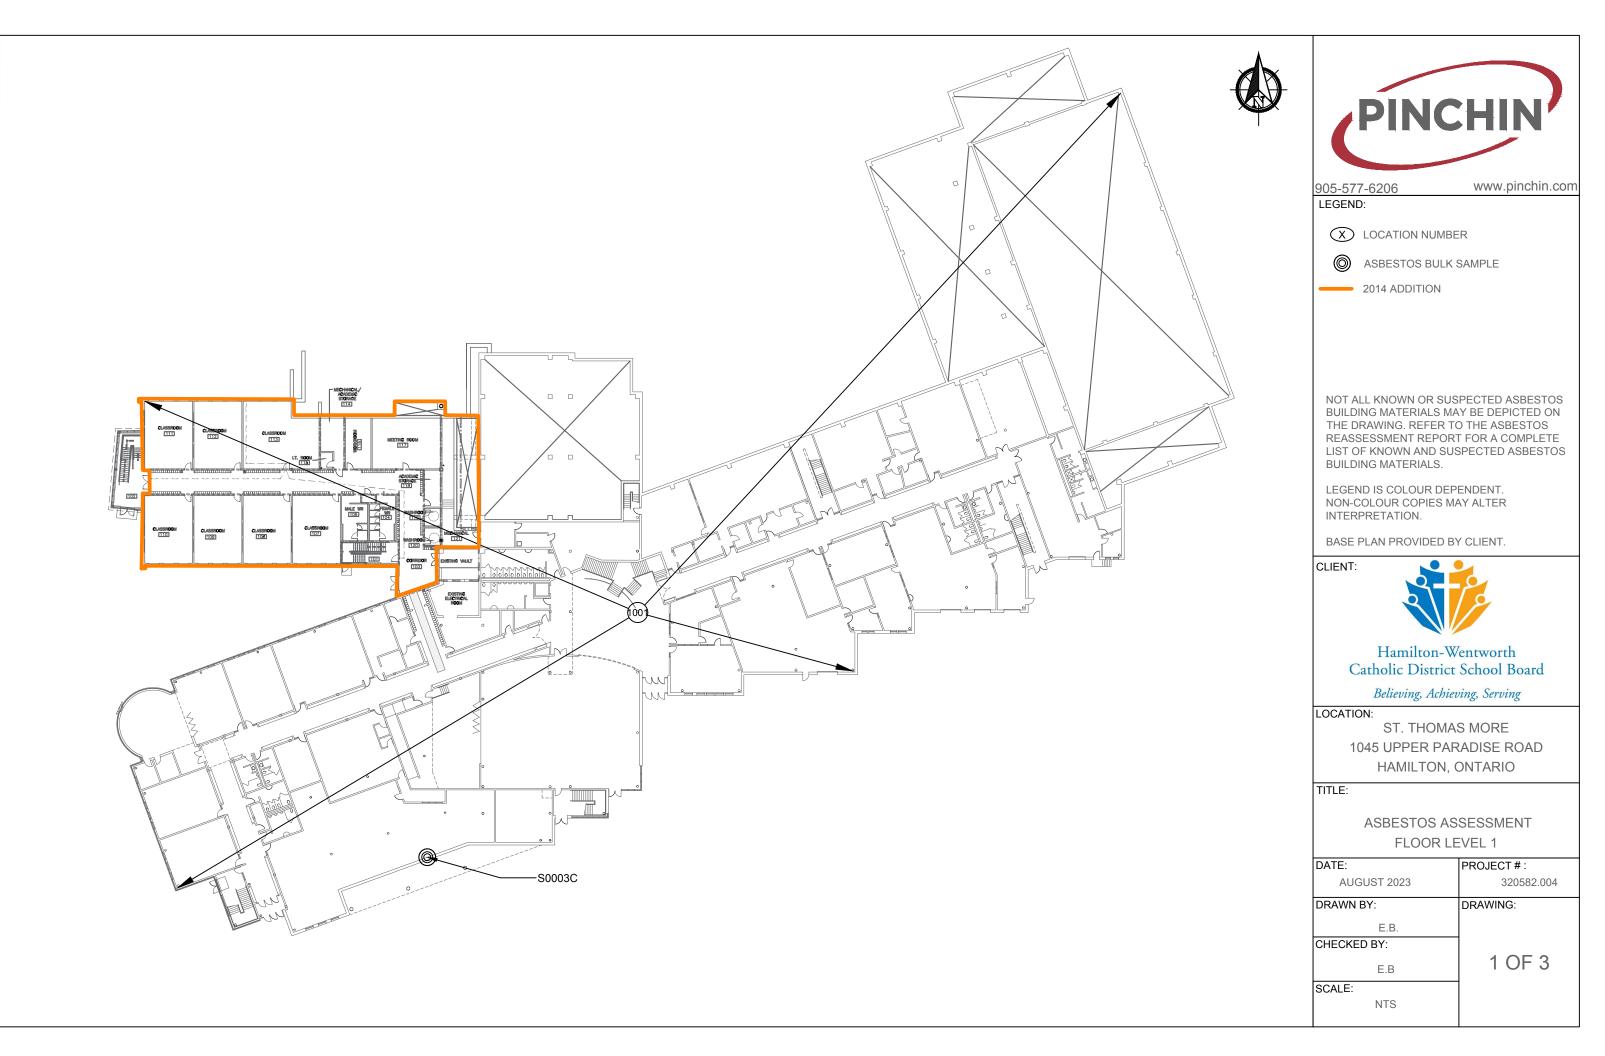

Template: Master Report for Asbestos Assessment, HAZ, July 29, 2021

© 2023 Pinchin Ltd. Page 4 of 4

APPENDIX I Drawings

905-577-6206

www.pinchin.com

LEGEND:

X LOCATION NUMBER

ASBESTOS BULK SAMPLE

2014 ADDITION

NOT ALL KNOWN OR SUSPECTED ASBESTOS BUILDING MATERIALS MAY BE DEPICTED ON THE DRAWING. REFER TO THE ASBESTOS REASSESSMENT REPORT FOR A COMPLETE LIST OF KNOWN AND SUSPECTED ASBESTOS BUILDING MATERIALS.

LEGEND IS COLOUR DEPENDENT. NON-COLOUR COPIES MAY ALTER INTERPRETATION.

BASE PLAN PROVIDED BY CLIENT.

CLIENT:

Hamilton-Wentworth Catholic District School Board

Believing, Achieving, Serving

LOCATION:

ST. THOMAS MORE 1045 UPPER PARADISE ROAD HAMILTON, ONTARIO